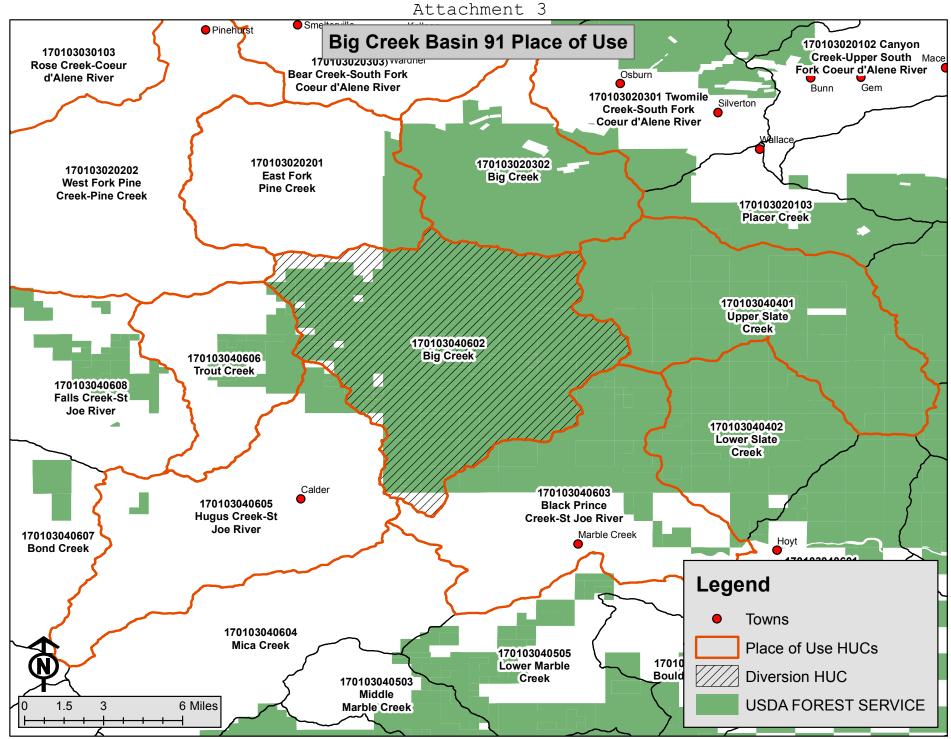

| I                             | N THE DISTRICT COURT OF THE FIFTH JUDICIAL DISTRICT OF THE<br>STATE OF IDAHO, IN AND FOR THE COUNTY OF TWIN FALLS                                                                                                                                                                                                                                                                                                                                                                                           |  |  |  |  |  |  |  |
|-------------------------------|-------------------------------------------------------------------------------------------------------------------------------------------------------------------------------------------------------------------------------------------------------------------------------------------------------------------------------------------------------------------------------------------------------------------------------------------------------------------------------------------------------------|--|--|--|--|--|--|--|
| In Re CSRBA<br>Case No. 49576 | ) PARTIAL DECREE PURSUANT TO I.R.C.P. 54(b)<br>) FOR FEDERAL RESERVED<br>)                                                                                                                                                                                                                                                                                                                                                                                                                                  |  |  |  |  |  |  |  |
|                               | ) WATER RIGHT NO. 91-07987C                                                                                                                                                                                                                                                                                                                                                                                                                                                                                 |  |  |  |  |  |  |  |
| NAME AND ADDRESS:             | UNITED STATES OF AMERICA ACTING THROUGH<br>USDA FOREST SERVICE<br>550 W FORT ST MSC 033<br>BOISE ID 83724                                                                                                                                                                                                                                                                                                                                                                                                   |  |  |  |  |  |  |  |
| SOURCE:                       | See Attachment 1, Column A TRIBUTARY: See Attachment 1, Column B                                                                                                                                                                                                                                                                                                                                                                                                                                            |  |  |  |  |  |  |  |
|                               | Sources are located on National Forest System Land in the Big Creek subwatershed (HUC12 170103040602).                                                                                                                                                                                                                                                                                                                                                                                                      |  |  |  |  |  |  |  |
| QUANTITY:                     | 1.000 CFS<br>52.30 AFY                                                                                                                                                                                                                                                                                                                                                                                                                                                                                      |  |  |  |  |  |  |  |
|                               | The quantity under this water right is limited to up to 52.30 acre feet per year, with a diversion rate never to exceed the lesser of 1.00 CFS or twenty-five (25) percent of the rate of flow then available at each point of diversion and, cumulatively, no more than twenty-five (25) percent at the furthest downstream point of diversion in use under water right nos. 91-07963A through 91-07994D.                                                                                                  |  |  |  |  |  |  |  |
|                               | See Attachment 2.                                                                                                                                                                                                                                                                                                                                                                                                                                                                                           |  |  |  |  |  |  |  |
|                               | Right nos. 91-07987A, 91-07987B, 91-07987C, 91-07987D, 91-07987E, 91-07987F, 91-07987F, 91-07987G, 91-07987H, 91-07987I, 91-07987J, 91-07987K, 91-07987L, 91-07987M, 91-07987N, 91-07987O, 91-07987P, 91-07987Q, 91-07987R, 91-07987S, 91-07987T and 91-08008 are limited to a total combined annual diversion volume of 52.300 acre feet.                                                                                                                                                                  |  |  |  |  |  |  |  |
| PRIORITY DATE:                | 10/23/1926                                                                                                                                                                                                                                                                                                                                                                                                                                                                                                  |  |  |  |  |  |  |  |
| POINT OF DIVERSION:           | See Attachment 1, Columns C through G                                                                                                                                                                                                                                                                                                                                                                                                                                                                       |  |  |  |  |  |  |  |
| PURPOSE AND PERIOD OF USE:    | PURPOSE OF USEPERIOD OF USEQUANTITYADMINISTRATIVE01/01 - 12/311.000 CFS52.30 AFY                                                                                                                                                                                                                                                                                                                                                                                                                            |  |  |  |  |  |  |  |
|                               | Administrative use is for National Forest Administration.                                                                                                                                                                                                                                                                                                                                                                                                                                                   |  |  |  |  |  |  |  |
|                               | The purpose of use includes, road construction, dust abatement, prescribed fire, vegetation establishment, maintaining riding and pack stock used for administrative purposes, and any other similar incidental administrative uses necessary to fulfill the purposes of the Organic Administration Act of 1897.                                                                                                                                                                                            |  |  |  |  |  |  |  |
| PLACE OF USE:                 | National Forest System land in the Big Creek subwatershed (HUC12 170103040602), Trout<br>Creek subwatershed (HUC12 170103040606), Hugus Creek-St Joe River subwatershed (HUC12<br>170103040605), Black Prince Creek-St Joe River subwatershed(HUC12 170103040603), Upper<br>Slate Creek subwatershed (HUC12 170103040401), Big Creek subwatershed (HUC12<br>170103020302), East Fork Pine Creek subwatershed (HUC12 170103020201) and West Fork<br>Pine Creek-Pine Creek subwatershed (HUC12 170103020202). |  |  |  |  |  |  |  |
|                               | See Attachment 3.                                                                                                                                                                                                                                                                                                                                                                                                                                                                                           |  |  |  |  |  |  |  |